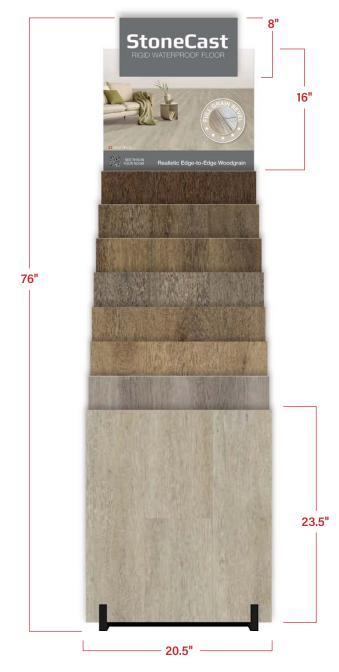

## Wildwood 581 Step Up Display

## **Packaged in 3 Cartons**

8CARDS581NF-1 (581 007, 581 003,581 011, 581 015) 8CARDS581N-2 (581 014, 581 009, 581 010, 012) FIXT581NF - FIXTURE