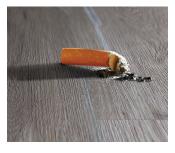

# **Resists Burns**

ScratchMaster<sup>®</sup> floors feature an innovative high-melting-point surface. They are highly resistant to cigarette and other accidental burns.