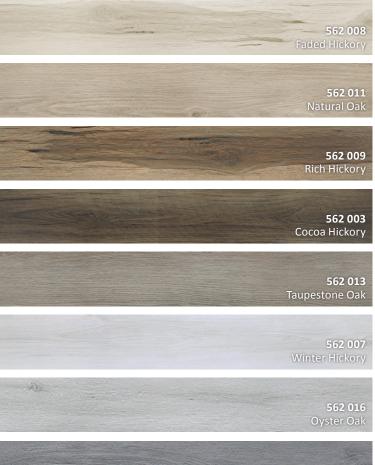

#### Lighthouse Point 562 Waterproof Floating Floor

562 026

Size 7" x 60" 5.5 mm thick

**Abrasion Class** AC5 - Heavy Commercial Traffic

**Edge Treatment** 

Four-Sided Color-Enhanced Bevel

Installation Drop Lock, Click Floating Floor (on, above or below grade)