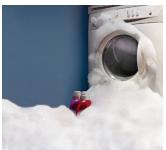

### Waterproof

ScratchMaster<sup>®</sup> floors are ideal for kitchens, bath and laundry rooms, anywhere that moisture is a concern. Not affected by spills or moisture

nextfloor.net 08.19.22