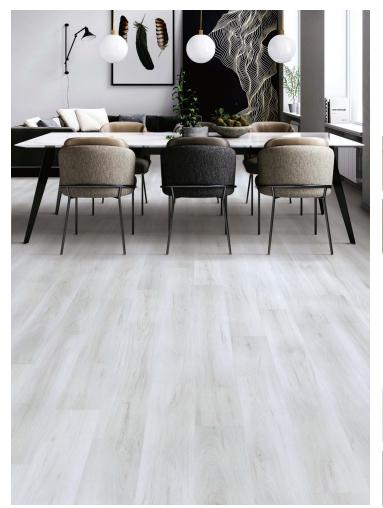

#### Lighthouse Point 562 Waterproof Floating Floor

562 026

Size 7" x 60" 5.5 mm thick

**Abrasion Class** AC5 - Heavy Commercial Traffic

**Edge Treatment** 

Four-Sided Color-Enhanced Bevel

Installation Drop Lock, Click Floating Floor (on, above or below grade)

**Attached Cushion** 

For superior sound abatement and easier installation

Packaging 8 pieces per carton (43 lbs) 23.8 SF per carton 50 cartons per pallet 20 pallets per container