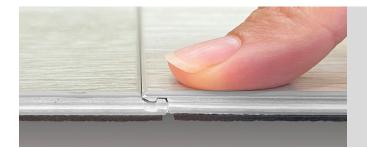

# **Click-Together Floating Floor**

For matching tongue and groove glue down floor see style Center Point 464.