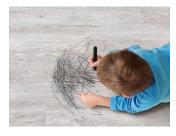

# **Resists Stains**

Stain Resistance Warranty Even most "permanent" marker lines wipe right off.