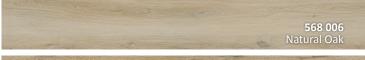

# Mayfair 568 Extra Large, Extra Thick Waterproof Floating Floor

















ASTM E648 Class I

DOC FF 1-70 Passed

ASTM E492 64

ASTM E989 73

ASTM D2047 Passed>0.6

# The Most Realistic Waterproof Floor

### REALISTIC TEXTURE

Embossed In Register

# REALISTIC VARIATION

Twice the Number of Unique Planks

# **REALISTIC BOARDS**

568 009 Gunstock Oak

Random Lengths

### Size

9" wide Random lengths up to 72" 8.0 mm thick

### Construction

5-layer WPC

# Wear Layer

20 mil / UV-Cured Endurium™ **Enhanced Urethane Protection** 

## **Surface Effect**

**Embossed in Register** 

## **Edge Treatment**

Four-Sided Color-Enhanced Bevel

## Installation

5G°Fold Down Installation

- Fastest & easiest installation
- Retracting tongue creates the strongest lock

Click Floating Floor (on, above or below grade)



#### **Attached Cushion**

For superior sound abateme