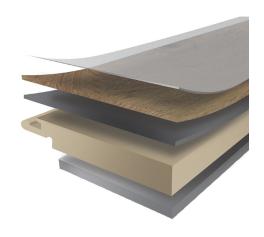

Wear See full warranty text at nextfloor.net

# **Coordinating Moldings**

See nextfloor.net for more details.

# Sample SKUS

**Handle Boards** HB568NF 5 per carton (67 lbs)

Strap Set SS568NF 5 per carton (67 lbs)

Step Up Display 8CARDS568NF-1 8CARDS568NF-2 FIXT568NF PL568NF









# **5G® Drop Lock** is **Easiest to Install**

Fastest & easiest installation Retracting tongue creates the strongest lock



# **Realistic Texture**

**Embossed in Register** To create authentic woodgrain texture



# **Realistic Boards**

Random Lengths Planks of three different lengths create the look of genuine hardwood



# **Realistic Variation**

Twice the Number of **Unique Planks** Compared with ordinary plank floors



# Waterproof

Will never swell when exposed to water



# **5 Layers Strong**