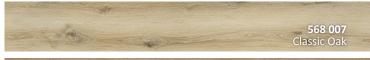

# Mayfair 568 Extra Large, Extra Thick Waterproof Floating Floor

















ASTM E648 Class I

DOC FF 1-70 Passed

ASTM E492 64

ASTM E989 73

ASTM D2047 Passed>0.6

# The Most Realistic Waterproof Floor

### REALISTIC TEXTURE

Embossed In Register

# REALISTIC VARIATION

Twice the Number of Unique Planks

# **REALISTIC BOARDS**

568 009 Gunstock Oak

Random Lengths

### Size

9" wide Random lengths up to 72" 8.0 mm thick

### Construction

5-layer WPC

# Wear Layer

20 mil / UV-Cured Endurium™ **Enhanced Urethane Protection** 

## **Surface Effect**

**Embossed in Register** 

## **Edge Treatment**

Four-Sided Color-Enhanced Bevel

## Installation

5G°Fold Down Installation

- Fastest & easiest installation
- Retracting tongue creates the strongest lock

Click Floating Floor (on, above or below grade)



#### **Attached Cushion**

For superior sound abatement