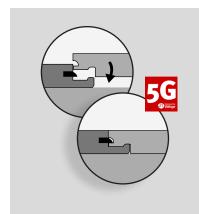

## Installation

5G°Fold Down Installation

- Fastest & easiest installation
- Retracting tongue creates the strongest lock

Click Floating Floor (on, above or below grade)

# **5G® Drop Lock** is **Easiest to Install**

Fastest & easiest installation Retracting tongue creates the strongest lock