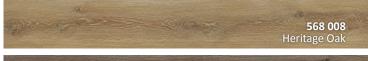

# Mayfair 568 Extra Large, Extra Thick Waterproof Floating Floor

















ASTM E648 Class I

DOC FF 1-70 Passed

ASTM E492 64

ASTM E989 73

ASTM D2047 Passed>0.6

# The Most Realistic Waterproof Floor

### REALISTIC TEXTURE

Embossed In Register

# REALISTIC VARIATION

Twice the Number of Unique Planks

# **REALISTIC BOARDS**

568 009 Gunstock Oak

Random Lengths

### Size

9" wide Random lengths up to 72" 8.0 mm thick

### Construction

5-layer WPC

# Wear Layer

20 mil / UV-Cured Endurium™ **Enhanced Urethane Protection** 

## **Surface Effect**

**Embossed in Register** 

## **Edge Treatment**

Four-Sided Color-Enhanced Bevel

## Installation

5G°Fold Down Installation

- Fastest & easiest installation
- Retracting tongue creates the strongest lock

Click Floating Floor (on, above or below grade)



#### **Attached Cushion**

For superior sound abatement a